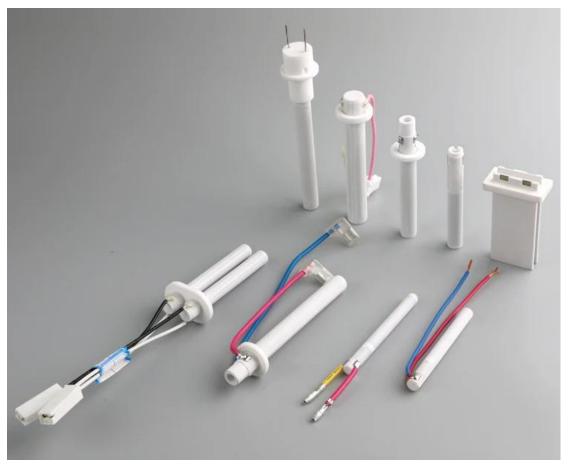

# Ceramic Water Heater Element For Instant Toilet Seat

GREENWAY Ceramic Water Heater Element for Instant Toilet Seat was developed based on ceramic lamination technologies, which are mainly used for automotive and various industrial applications such as soldering iron, kerosene & gas equipment, pellet burner and instant water heating.

Model:G115115

**Ceramic Water Heater Element for Instant Toilet Seat** 

GREENWAY Ceramic Water Heater Element for Instant Toilet Seat was developed based on ceramic lamination technologies, which are mainly used for automotive and various industrial applications such as soldering iron, kerosene & gas equipment, pellet burner and instant water heating.

#### **Process of Ceramic Water Heater Element for Instant Toilet Seat**

Internal Heating elements are protected from oxidation due to sintering into one-piece ceramic body structure.

**Material Properties of Ceramic Water Heater Element for Instant Toilet Seat** 

### More details of Ceramic Water Heater Element for Instant Toilet Seat

Material: aluminum ceramic

Working voltage: 120V OR 230V

Heating Power:1800W

Heater Dimension:115mm long\*11.5mm OD\*6.5mm ID

Heating zone:81mm