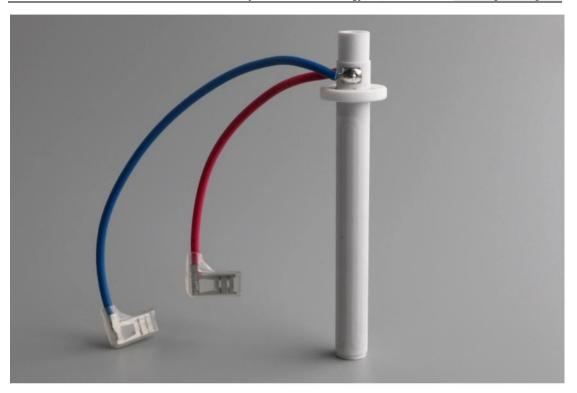

Model:G115115

**Ceramic Water Heater Element for Instant Toilet Seat** 

GREENWAY Ceramic Water Heater Element for Instant Toilet Seat was developed based on ceramic lamination technologies, which are mainly used for automotive and various industrial applications such as soldering iron, kerosene & gas equipment, pellet burner and instant water heating.

### More details of Ceramic Water Heater Element for Instant Toilet Seat

Material: aluminum ceramic

Working voltage: 120V OR 230V

Heating Power:1800W

Heater Dimension:115mm long\*11.5mm OD\*6.5mm ID

Heating zone:81mm

Ceramic flange: round /square or customized

Cable: accordingly or already one

 Tel: +86-592-3327868
 E-Mail 1: <a href="mailto:service@xmgrwy.com">service@xmgrwy.com</a>
 E-Mail 2: <a href="mailto:infor@xmgrwy.com">infor@xmgrwy.com</a>