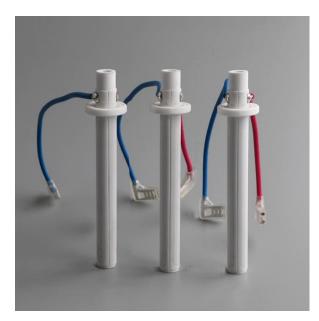

Model:G115115

**Ceramic Water Heater Element for Instant Toilet Seat** 

GREENWAY Ceramic Water Heater Element for Instant Toilet Seat was developed based on ceramic lamination technologies, which are mainly used for automotive and various industrial applications such as soldering iron, kerosene & gas equipment, pellet burner and instant water heating.

### More details of Ceramic Water Heater Element for Instant Toilet Seat

Material: aluminum ceramic

Working voltage: 120V OR 230V

Heating Power:1800W

Heater Dimension:115mm long\*11.5mm OD\*6.5mm ID

Heating zone:81mm